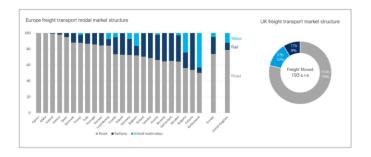

#### Freight Transport Modes

### Transportation Infrastructure | Road; Rail; Air

### Competitive Market Structure