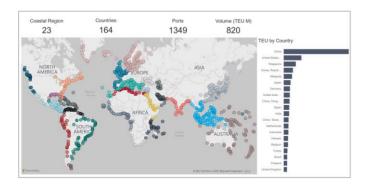

# **Global Ports | Spatial Mapping of Global Port Assets**

#### Global Port Infrastructure