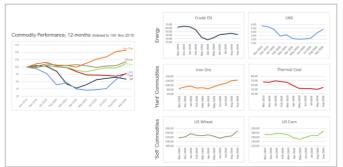

- road, rail & air; Port Infrastructure

Shipping Market | Services; Trade Lanes; Fleet Analysis; Operators; Vessels Analysis

Port Market | Region; Market Share; Competition; Port Characteristics; Services & Connectivity

Forecast Scenarios | Market Size; Regional Structure; Traded Products; Region Forecasts



# **Global Trade**

#### Global Trade Development



# Trade Structure by Region and Country



#### **Traded Products Growth**



### Regional Trade



#### **Primary Trade Structure**



#### Global Trade Forecasts by Region



#### Trade Performance



#### **Global Traded Products**





# **Indicators** | Macroeconomics & Trade Performance

#### Economic Growth



### **Business Cycle Indicators**



### Demographics



#### **Trade Indicators**



#### **Trade Commodities**





# **Maritime Shipping**

#### Global Trade Transportation (Structure)



### Maritime Shipping (Development)



### Container Shipping Market



### Dry Bulk Shipping Market



### Liquid Bulk Shipping Market





# **Global Ports | Spatial Mapping of Global Port Assets**

#### Global Port Infrastructure



### Container Ports | Global Market Size



#### Dry Bulk Ports | Global Market Size



# Liquid Bulk Ports | Global Market Size





# **Country Trade**

#### Country Trade | Market Size; Structure; Partners



#### Imports (value) | Country Partners; Products



#### Imports (weight) | Country Partners; Products



#### Exports (value) | Country Partners; Products



#### Exports (weight) | Country Partners; Products



#### Asia Trade | IM/EX by Country; Products; Commodities