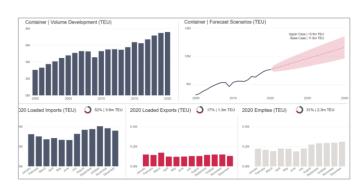

# **Port Analysis | Container**

#### Market Forecast Scenarios | Base; High; Low

#### Port Volume Development and Forecast Scenarios