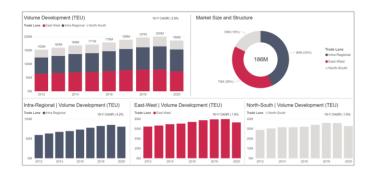

#### Market Size, Structure and Development

### Trade Lanes | East - West

# Trade Lanes | North - South

# Trade Lanes | Inter-Regional