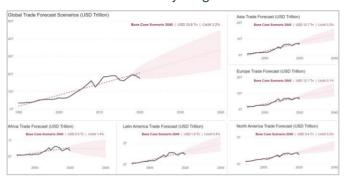

#### Global Trade Forecasts by Region

#### Market Forecast Scenarios | Base; High; Low