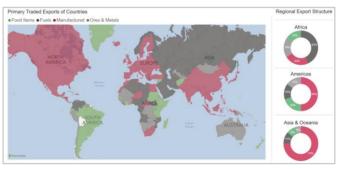

# Trade Structure by Region and Country

#### **Primary Trade Structure**

#### **Global Traded Products**