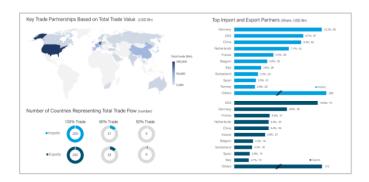

# **Country Trade**

#### Country Trade | Market Size; Structure; Partners

#### Imports (value) | Country Partners; Products

#### Imports (weight) | Country Partners; Products

#### Exports (value) | Country Partners; Products

#### Exports (weight) | Country Partners; Products