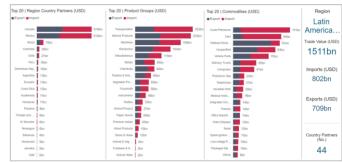

tion (Structure)



### Maritime Shipping (Development)



### Container Shipping Market



### Dry Bulk Shipping Market



### Liquid Bulk Shipping Market





# **Global Ports | Spatial Mapping of Global Port Assets**

#### Global Port Infrastructure



### Container Ports | Global Market Size



#### Dry Bulk Ports | Global Market Size



# Liquid Bulk Ports | Global Market Size





# **Country Trade**

#### Country Trade | Market Size; Structure; Partners



#### Imports (value) | Country Partners; Products



#### Imports (weight) | Country Partners; Products



#### Exports (value) | Country Partners; Products



#### Exports (weight) | Country Partners; Products



#### Asia Trade | IM/EX by Country; Products; Commodities



#### Europe | IM/EX by Country; Products; Commodities







# **Transportation & Hinterland Markets**

#### Freight Transport Modes



### Transportation Infrastructure | Road; Rail; Air



### Competitive Market Structure



#### Port Infrastructure



#### Hinterland Markets



### Competitive Market Reach





# **Port Analysis | Container**

### Regional Market Overview



### Regional Market Overview



#### Market Forecast Scenarios | Base; High; Low



#### Port Overview



### **Shipping Line Services**



#### Port Volume Development and Forecast Scenarios





# **Port Analysis | Dry Bulk**

#### Competitive Market Overview



### **Exports and Imports Structure**



### Export Analysis by Commodity



# Import Analysis by Commodity



### Country Market Size and Development



### Port Market Size and Development





# **Port Analys