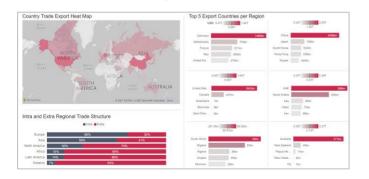

# Trade Structure by Region and Country

# **Country Trade**

#### Country Trade | Market Size; Structure; Partners