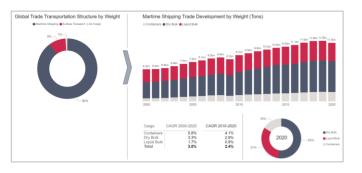

#### Global Trade Transportation (Structure)

### Maritime Shipping (Development)