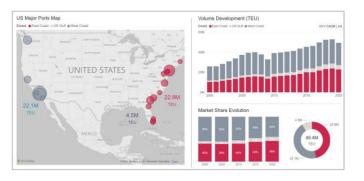

Global Market Size



# Liquid Bulk Ports | Global Market Size





# **Country Trade**

#### Country Trade | Market Size; Structure; Partners



#### Imports (value) | Country Partners; Products



#### Imports (weight) | Country Partners; Products



#### Exports (value) | Country Partners; Products



#### Exports (weight) | Country Partners; Products



#### Asia Trade | IM/EX by Country; Products; Commodities



#### Europe | IM/EX by Country; Products; Commodities







# **Transportation & Hinterland Markets**

#### Freight Transport Modes



### Transportation Infrastructure | Road; Rail; Air



### Competitive Market Structure



#### Port Infrastructure



#### Hinterland Markets



### Competitive Market Reach





# **Port Analysis | Container**

### Regional Market Overview



### Regional Market Overview



#### Market Forecast Scenarios | Base; High; Low



#### Port Overview



### **Shipping Line Services**



#### Port Volume Development and Forecast Scenarios





# **Port Analysis | Dry Bulk**

#### Competitive Market Overview



### **Exports and Imports Structure**



### Export Analysis by Commodity



# Import Analysis by Commodity



### Country Market Size and Development



### Port Market Size and Development





# **Port Analysis | Container**

#### Port Characteristics



#### Shipping Line Services and Port Connectivity



#### Port Volume Development and Forecast Scenarios



# Competitive Market Reach | Spatial Time Analysis





# **Shipping Market | Trade Lanes - Container**

#### Market Size, Structure and Development



### Global Serv