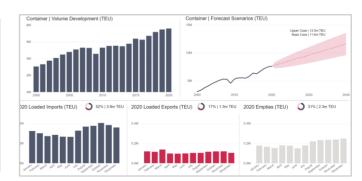

#### Market Forecast Scenarios | Base; High; Low

#### Port Volume Development and Forecast Scenarios