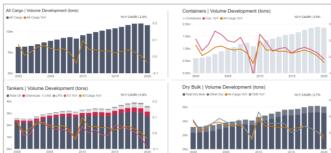

### Maritime Shipping (Development)

### Container Shipping Market

### Dry Bulk Shipping Market

### Liquid Bulk Shipping Market